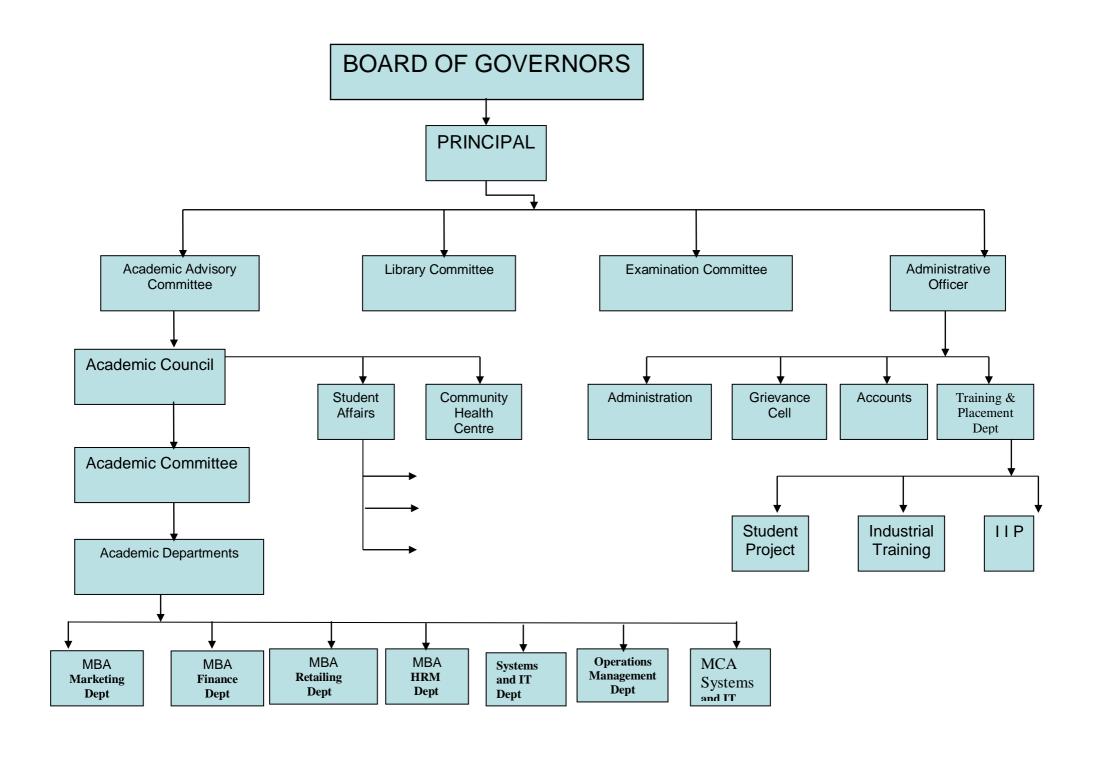

| 7 | Governing board Member                      | Prof. (Dr.) H. K. Mishra, Director Dr. Anushree Mishra, Principal Mrs. Susmita Mohanty, Member Prof. (Dr.) P. K. Rath, Teacher Representative Dr. Himanshu Bagh, Teacher Representative Mr. Biswajit Panda, Teacher Representative Mr. Sushanta Kumar Das, Member Regional Officer, AICTE, Ex-Officio Member Director Technical Education, Ex-Officio Member University Nominee |
|---|---------------------------------------------|---------------------------------------------------------------------------------------------------------------------------------------------------------------------------------------------------------------------------------------------------------------------------------------------------------------------------------------------------------------------------------|
|   | Frequency of Meeting & Date of Last Meeting | Twice in a year  Dt. 18.06.2024                                                                                                                                                                                                                                                                                                                                                 |
| 8 | Academic advisory Body                      | Dr. Biswajit Mohanty<br>Mrs. Sasmita Mohanty,<br>Prof.(Dr.) H.K. Mishra<br>Prof. (Dr.) A. Mishra<br>Dr. P.K. Rath                                                                                                                                                                                                                                                               |
|   | Frequency of Meeting & Date of Last Meeting | Twice in a year                                                                                                                                                                                                                                                                                                                                                                 |
| 9 | Organizational chart                        | Enclosed below                                                                                                                                                                                                                                                                                                                                                                  |